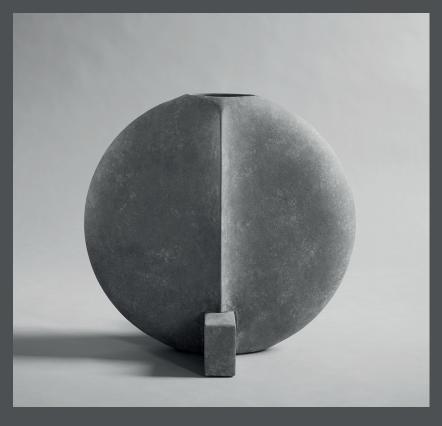

## **GUGGENHEIM BIG**

The connection between the sharp archetypical geometric lines and thin silhouettes of the Guggenheim collection creates a decorative, optical illusion

Its three-dimensional form is intriguing from any angle. The texture of the handmade surface beautifully catches the light and becomes an artistic object in the space.

The hand glazed ceramic collection may vary slightly in terms of colour and it is not 100% waterproof.

Designed by Kristian Sofus Hansen & Tommy Hyldahl.

**Product no: 111125** 

Type: Vase - Indoor

Designer / Year of design:

Kristian Sofus Hansen & Tommy Hyldahl, 2017

Colour: Dark Grey Material: Ceramic

**Care instructions:** 

Use a soft dry cloth to clean the product.

Do not use household cleaners.

Not waterproof

**Dimensions: L49 / W27 / H45 CM** 