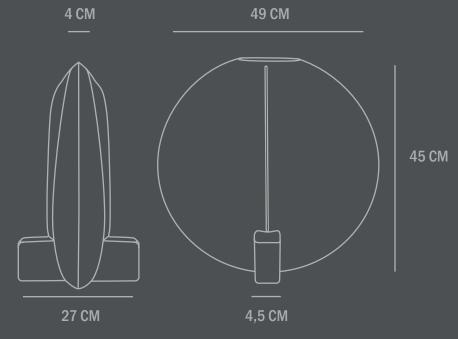

Kristian Sofus Hansen & Tommy Hyldahl, 2017

Colour: Dark Grey Material: Ceramic

**Care instructions:** 

Use a soft dry cloth to clean the product.

Do not use household cleaners.

Not waterproof

**Dimensions: L49 / W27 / H45 CM** 